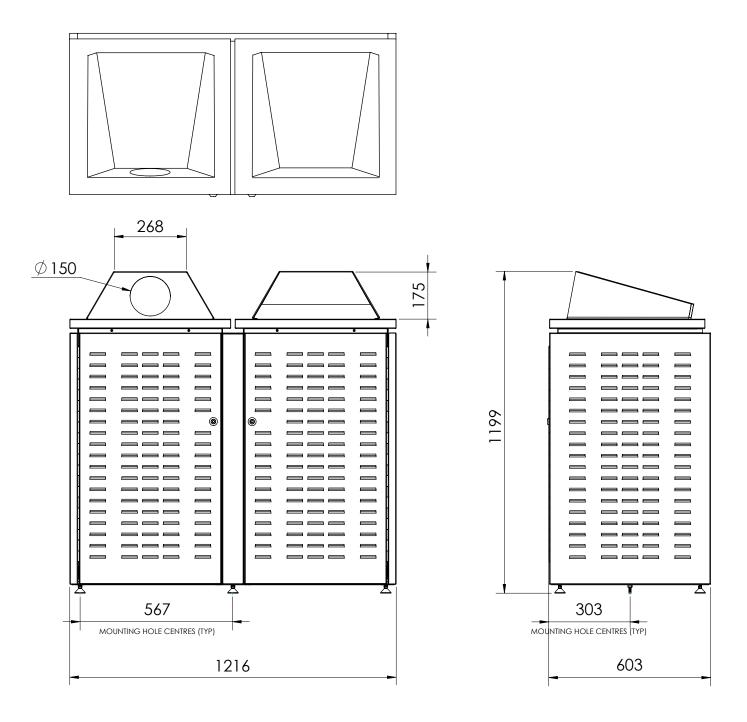

# ARK DUAL BIN 120L

SPECIFICATIONS

Measurements are in millimetres. Drawings are not to scale.

| PRODUCT CODE           | BODY & FINISH                   | CHUTE & FINISH                  |
|------------------------|---------------------------------|---------------------------------|
| STD001-ZIN-PC-S-120L-D | Mild steel, Powdercoated        | 316 Stainless steel, #4 Brushed |
| STD001-S16-N4-S-120L-D | 316 Stainless steel, #4 Brushed | 316 Stainless steel, #4 Brushed |