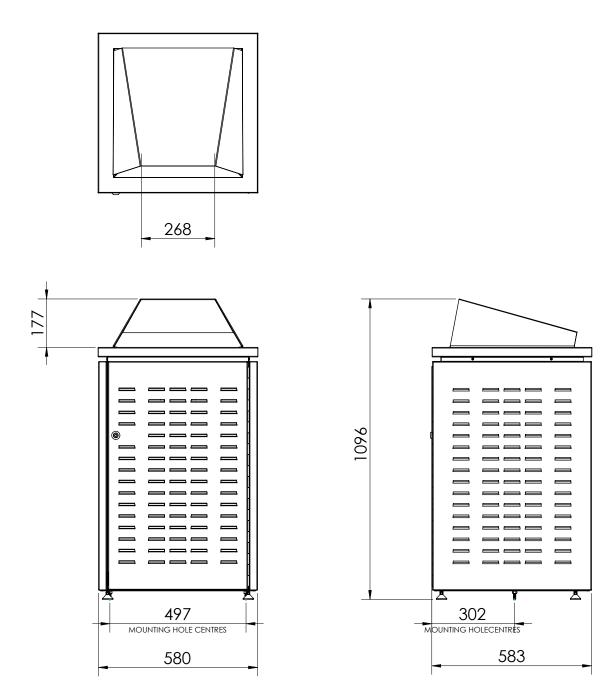

# FIXINGS

• 12mm fixings for 14mm diameter holes

Alternative materials and finishes available on request

Measurements are in millimetres. Drawings are not to scale.

| PRODUCT CODE         | BODY & FINISH                   | CHUTE & FINISH                  | SIZE     |
|----------------------|---------------------------------|---------------------------------|----------|
| ARK001-ZIN-PC-S-120L | Mild steel, Powdercoated        | 316 Stainless steel, #4 Brushed | 120/140L |
| ARK001-S16-N4-S-120L | 316 Stainless steel, #4 Brushed | 316 Stainless steel, #4 Brushed | 120/140L |