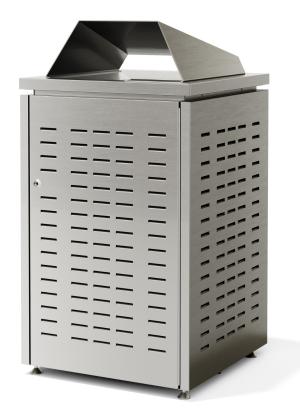

# **BIN** Designer: Archetype

## MATERIALS

ARK

- Zinc plated mild steel
- 316 Stainless steel

## FINISHES

- Powdercoated body
- #4 Stainless brushed body
- #4 Stainless brushed chute

#### SIZES

- 120 / 140 Litre
- 240 Litre