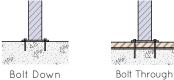

#### INSTALLATION

# FIXINGS

• 12mm fixings for 14mm diameter holes

Alternative materials and finishes available on request

Measurements are in millimetres. Drawings are not to scale.

| PRODUCT CODE         | BODY & FINISH                   | CHUTE & FINISH                  | SIZE     |
|----------------------|---------------------------------|---------------------------------|----------|
| ARK001-ZIN-PC-S-120L | Mild steel, Powdercoated        | 316 Stainless steel, #4 Brushed | 120/140L |
| ARK001-S16-N4-S-120L | 316 Stainless steel, #4 Brushed | 316 Stainless steel, #4 Brushed | 120/140L |